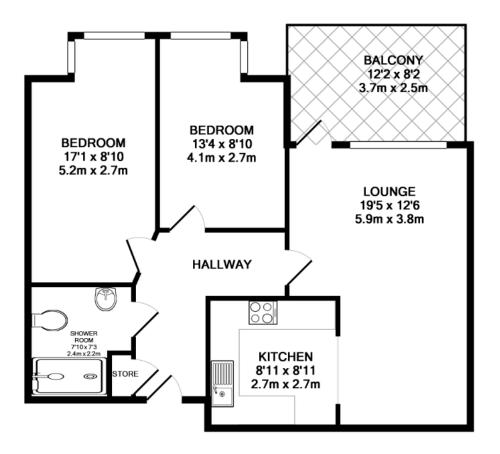

## TOTAL APPROX. FLOOR AREA 678 SQ.FT. (63.0 SQ.M.)

Whilst every attempt has been made to ensure the accuracy of the floor plan contained here, measurements of doors, windows, rooms and any other items are approximate and no responsibility is taken for any error, omission, or mis-statement. This plan is for illustrative purposes only and should be used as such by any prospective purchaser. The services, systems and appliances shown have not been tested and no guarantee as to their operability or efficiency can be given

Made with Metropix ©2016