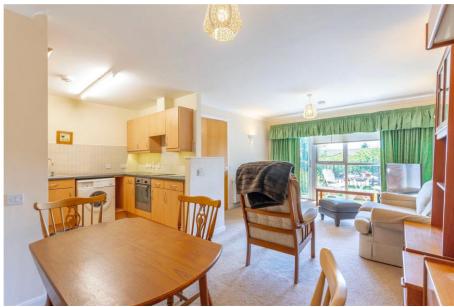

## 33 Hilton Grange, West Bridgford, NG2 6UG

Occupying a prime position within this popular retirement development is this spacious two bedroom first floor apartment with the favoured view to the front and a lovely South facing balcony. The apartment has a spacious entrance hall, two double bedrooms, both with bay windows and a shower room. The large open plan living and dining room has a balcony and is semi open plan to a modern kitchen. This superb apartment is light and bright being first floor and the South facing balcony with views is fabulous in the warmer months. It is ideally located within its community with a Co-op, local butchers and hair dressers. There is a frequent local bus route round the corner for West Bridgford, Nottingham City as well as the community bus for the health centre. Hilton Grange is a popular complex for over 55s with a fantastic community spirit and a lovely range of communal facilities including a large lounge for things such as coffee mornings, birthday parties or festive celebrations. It has plentiful parking, laundry and computer rooms, a gym and a quest bedroom for additional visitors. Lease 999 years from 2006. Service charge £293.57 per month. Ground Rent £150 per annum. No upward chain.

## **Accommodation & Amenities**

- Popular Over 55's Retirement Development in popular Edwalton
- Hilton Crescent Shopping Parade a Few Minutes' Walk
- Bright & Spacious First Floor Apartment with South Facing Balcony
- Pleasant Outlook Across Communal Gardens & Car Park
- Good Local Amenities & Excellent Facilities within the Development
- No Upward Chain