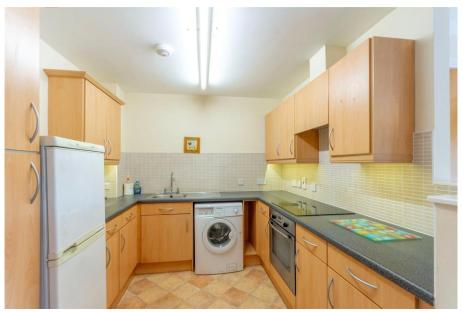

## 33 Hilton Grange, West Bridgford, NG2 6UG

Occupying a prime position within this popular retirement development is this spacious two bedroom first floor apartment with the favoured view to the front and a lovely South facing balcony. The apartment has a spacious entrance hall, two double bedrooms, both with bay windows and a shower room. The large open plan living and dining room has a balcony and is semi open plan to a modern kitchen. This superb apartment is light and bright being first floor and the South facing balcony with views is fabulous in the warmer months. It is ideally located within its community with a Co-op, local butchers and hair dressers. There is a frequent local bus route round the corner for West Bridgford, Nottingham City as well as the community bus for the health centre. Hilton Grange is a popular complex for over 55s with a fantastic community spirit and a lovely range of communal facilities including a large lounge for things such as coffee mornings, birthday parties or festive celebrations. It has plentiful parking, laundry and computer rooms, a gym and a quest bedroom for additional visitors. Lease 999 years from 2006. Service charge £293.57 per month. Ground Rent £150 per annum. No upward chain.