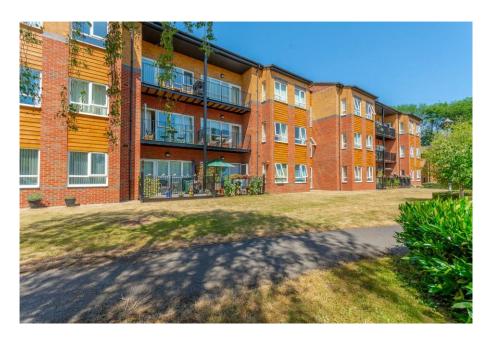

## 33 Hilton Grange, West Bridgford, NG2 6UG

Occupying a prime position within this popular retirement development is this spacious two bedroom first floor apartment with the favoured view to the front and a lovely South facing balcony. The apartment has a spacious entrance hall, two double bedrooms, both with bay windows and a shower room. The large open plan living and dining room has a balcony and is semi open plan to a modern kitchen. This superb apartment is light and bright being first floor and the South facing balcony with views is fabulous in the warmer months. It is ideally located within its community with a Co-op, local butchers and hair dressers. There is a frequent local bus route round the corner for West Bridgford, Nottingham City as well as the community bus for the health centre. Hilton Grange is a popular complex for over 55s with a fantastic community spirit and a lovely range of communal facilities including a large lounge for things such as coffee mornings, birthday parties or festive celebrations. It has plentiful parking, laundry and computer rooms, a gym and a quest bedroom for additional visitors. Lease 999 years from 2006. Service charge £293.57 per month. Ground Rent £150 per annum. No upward chain.

## **Accommodation & Amenities**

- Popular Over 55's Retirement Development in popular Edwalton
- Hilton Crescent Shopping Parade a Few Minutes' Walk
- Bright & Spacious First Floor Apartment with South Facing Balcony
- Pleasant Outlook Across Communal Gardens & Car Park
- Good Local Amenities & Excellent Facilities within the Development
- No Upward Chain